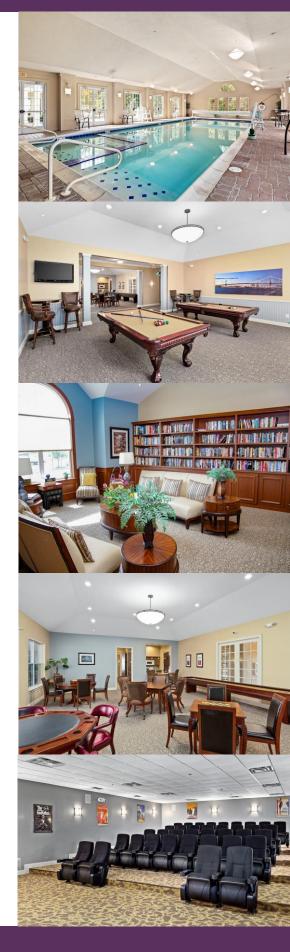

## CLUBHOUSE

**THE FUN STARTS HERE!** The Roger's Walk clubhouse is brimming with activities to make your life rich, rewarding and very entertaining! There's always something to do with your neighbors and friends at the clubhouse and it's all included in your rent! Come join the fun!

Atrium Indoor Pool

State-of-the-Art Fitness Center

• Movie Theater / Lecture Hall

On-Site Management

- Great Room for Parties or Meetings
- Billiards Room
- Library
- Art Studio

• Game Room

2100 Deal Drive, Mt. Laurel, NJ 08054 | www.RogersWalk.com | 856-778-1750