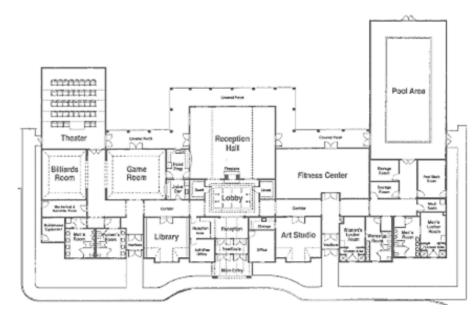

## CLUBHOUSE

**THE FUN STARTS HERE!** The Roger's Walk clubhouse is brimming with activities to make your life rich, rewarding and very entertaining! There's always something to do with your neighbors and friends at the clubhouse and it's all included in your rent! Come join the fun!

Atrium Indoor Pool

State-of-the-Art Fitness Center

• Movie Theater / Lecture Hall

On-Site Management

- Great Room for Parties or Meetings
- Billiards Room
- Library
- Art Studio

• Game Room

2100 Deal Drive, Mt. Laurel, NJ 08054 | www.RogersWalk.com | 856-778-1750