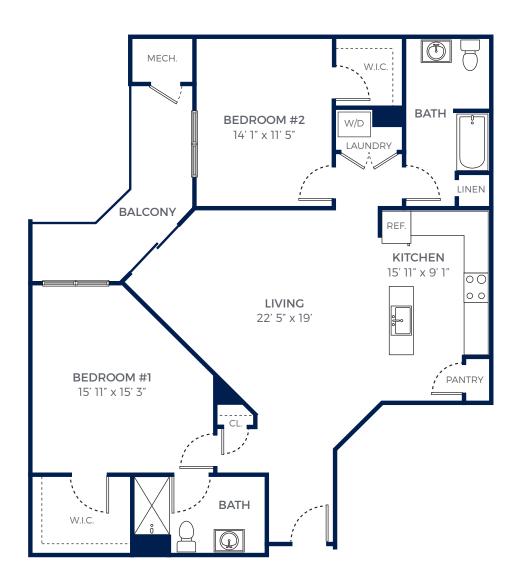

#### TWO BEDROOM • TWO BATH • B-04 1344 SQ FT

DATE \_\_\_\_\_ /\_\_\_\_\_ CURRENT RENT