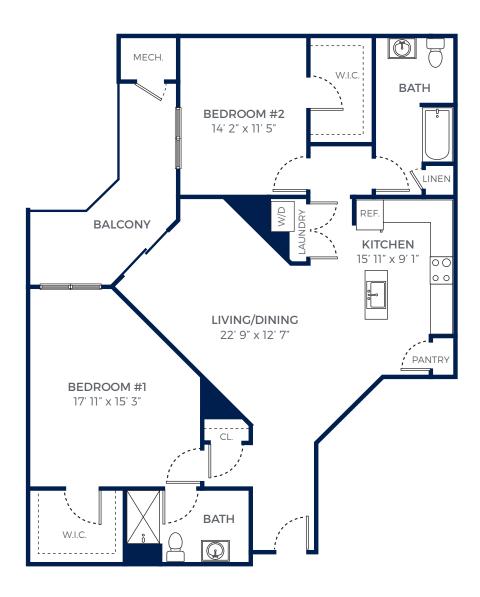

#### TWO BEDROOM • TWO BATH • B-04 1344 SQ FT

DATE \_\_\_\_\_ /\_\_\_\_\_ CURRENT RENT