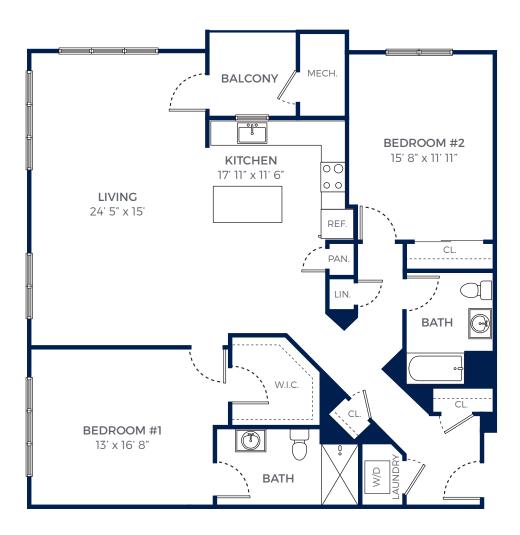

#### TWO BEDROOM • TWO BATH • B-05 1384 SQ FT

DATE \_\_\_\_\_ /\_\_\_\_\_ CURRENT RENT \_\_\_\_\_

#### TWO BEDROOM • TWO BATH • B-06 1384 SQ FT

DATE \_\_\_\_\_ /\_\_\_\_\_ CURRENT RENT \_\_\_\_\_