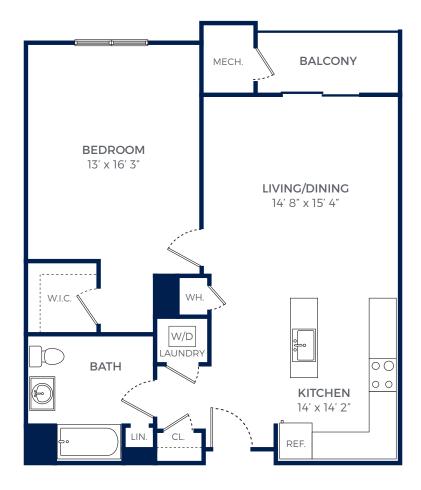

#### ONE BEDROOM • ONE BATH • A-02 908 SQ FT

DATE \_\_\_\_\_ /\_\_\_\_ /\_\_\_\_ CURRENT RENT \_\_\_\_\_