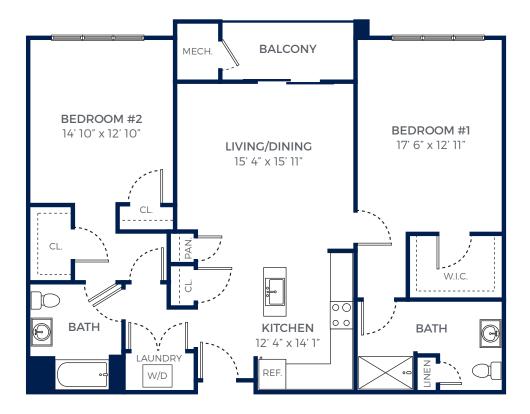

#### TWO BEDROOM • TWO BATH • B-02 1199 SQ FT

CURRENT RENT \_\_\_\_\_ DATE \_\_\_\_ / \_\_\_\_