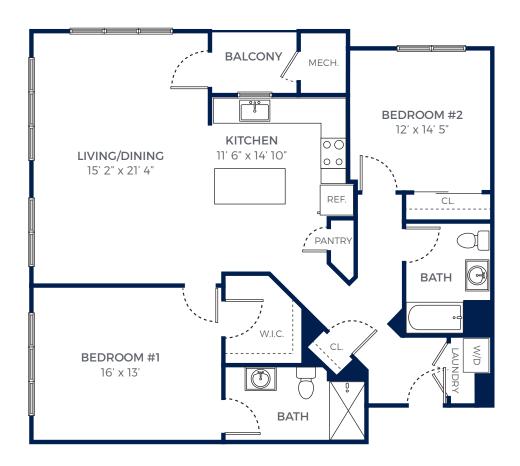

#### TWO BEDROOM • TWO BATH • B-05 1384 SQ FT

DATE \_\_\_\_\_ /\_\_\_\_\_ CURRENT RENT \_\_\_\_\_

#### TWO BEDROOM • TWO BATH • B-06 1384 SQ FT

DATE \_\_\_\_\_ /\_\_\_\_\_ CURRENT RENT \_\_\_\_\_