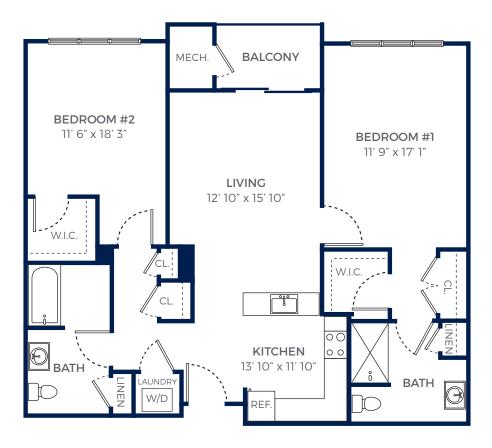

#### TWO BEDROOM • TWO BATH • B-02 1199 SQ FT

CURRENT RENT \_\_\_\_\_ DATE \_\_\_\_ / \_\_\_\_