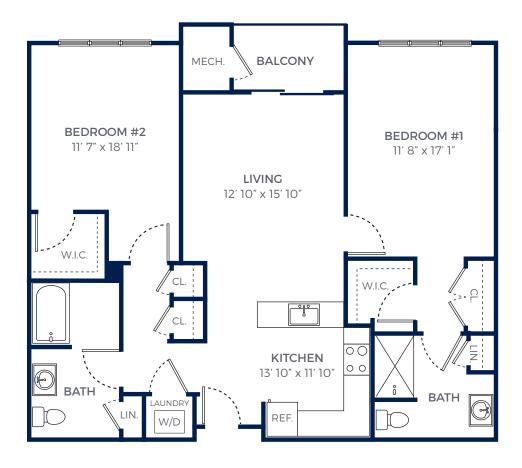

#### TWO BEDROOM • TWO BATH • B-03 1211 SQ FT

DATE \_\_\_\_\_ /\_\_\_\_ /\_\_\_\_ CURRENT RENT