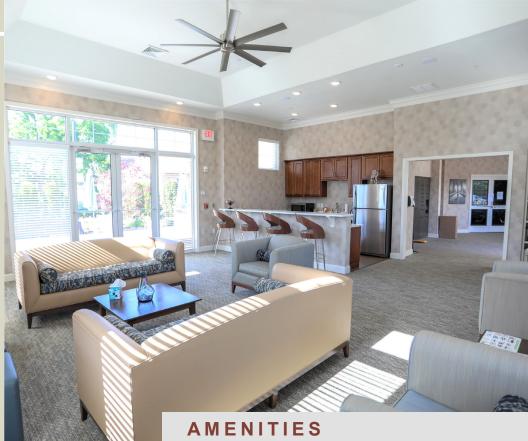

- Balcony Available
- Private Garages Available
- Tankless Water Heater
- Energy-efficient Lighting Fixtures
- Cable/High Speed Internet Pre-wired (Choice of Verizon Fios or Comcast)
- Window Blinds Included
- Heated Bathroom Floor
- Automatic Parcel Locker System
- Electronic Rent Payment
- Pet friendly with Doggie Wash
  \*Breed Restrictions
- State-of-the-Art Fitness Center
- Fire Pit and Amenities Area