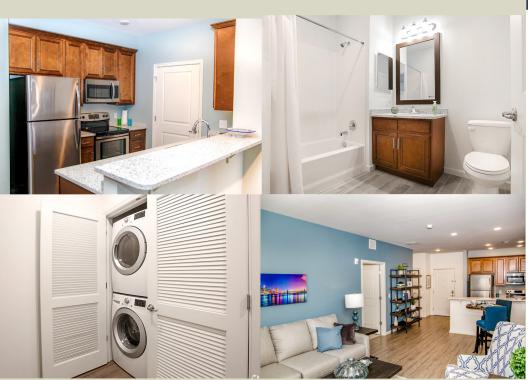

## **FEATURES**

- Open/Spacious Layouts
- Quartz Countertops
- Stainless Steel, Energy Star © Appliances
- Deep Kitchen Sink w/ Gooseneck Faucet
- Electric Range and Oven
- LVT wood design and carpet flooring
- 9 ft. Ceilings
- Recessed Lighting
- Bathrooms w/ Tubs and Showers
- · Full Size Washer and Dryer in every unit
- Linen Closets
- Central A/C and Heating

- Balcony Available
- Private Garages Available
- Tankless Water Heater
- Energy-efficient Lighting Fixtures
- Cable/High Speed Internet Pre-wired (Choice of Verizon Fios or Comcast)
- Window Blinds Included
- Heated Bathroom Floor
- Automatic Parcel Locker System
- Electronic Rent Payment
- Pet friendly with Doggie Wash
  \*Breed Restrictions
- State-of-the-Art Fitness Center
- Fire Pit and Amenities Area