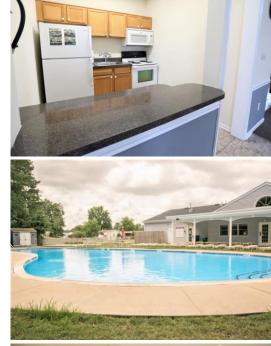

Ultimately it will cost you less (after initial purchase price) to own a home in Tricia Meadows than it would for you to rent a 2-bedroom apartment almost anywhere in NJ.

- No taxes! Just your monthly lot rent and township fee.
- On site management, clubhouse (Perfect for parties and social gatherings), swimming pools, billiard room
- All homes have a yard some larger than others. This will allow you to be able to fence in your yard, build on a sunroom, deck etc. (with prior approval).
- Have pets? Cats & dogs welcome. We love animals. (2 pets permitted per home)